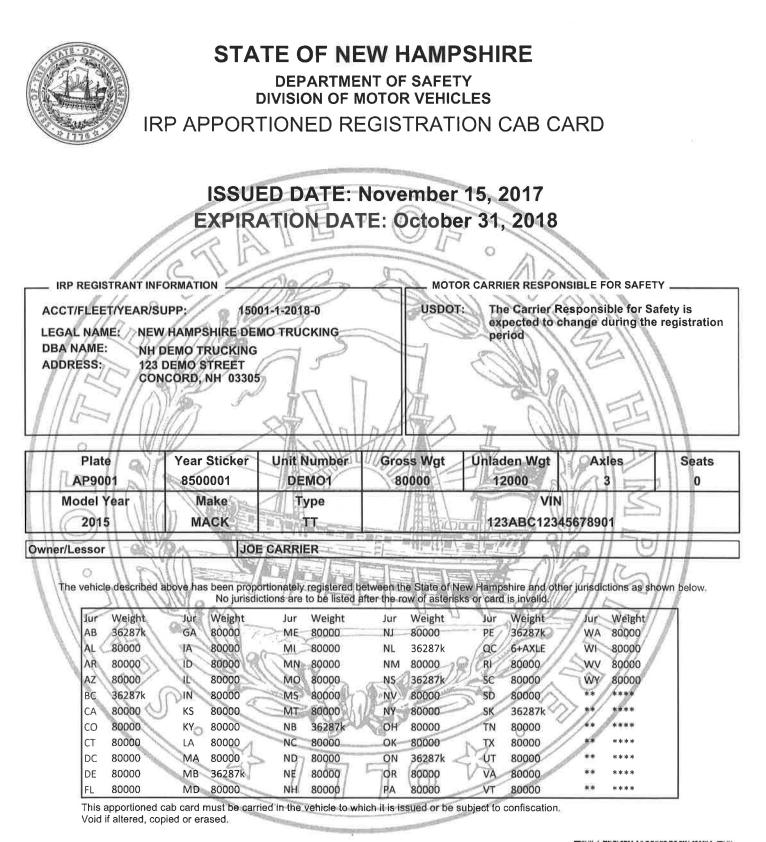

# New Hampshire

As of November 20, 2017, New Hampshire is issuing IRP cab cards with a new layout. The date of issuance and the expiration date are prominently printed in large, bold font at the top of the card. Also, the layout and order of information on the top half of the card have changed. The cab card remains  $8\frac{1}{2}$ " x 11" with a large watermark of the New Hampshire state seal in the center. A sample is attached for reference.

The cab cards in the previous format will be valid through November 30, 2018.

If you have any questions, please contact the New Hampshire IRP Office at (603) 227-4110.