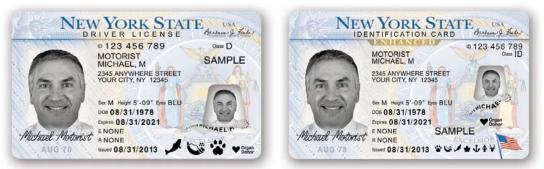

## TO: All Enforcement Agencies and Magistrates

SUBJECT: Update Regarding Adventure License

The size of the Adventure Icons on the New York State driver license, learner permit and non-driver identification card (photo document) have been changed. The sizing will vary depending upon the number of icons as shown on the sample images (below). The icons will also be right justified instead of left justified.

The icons and their meanings are shown below:

Barbara J. Fiala Commissioner