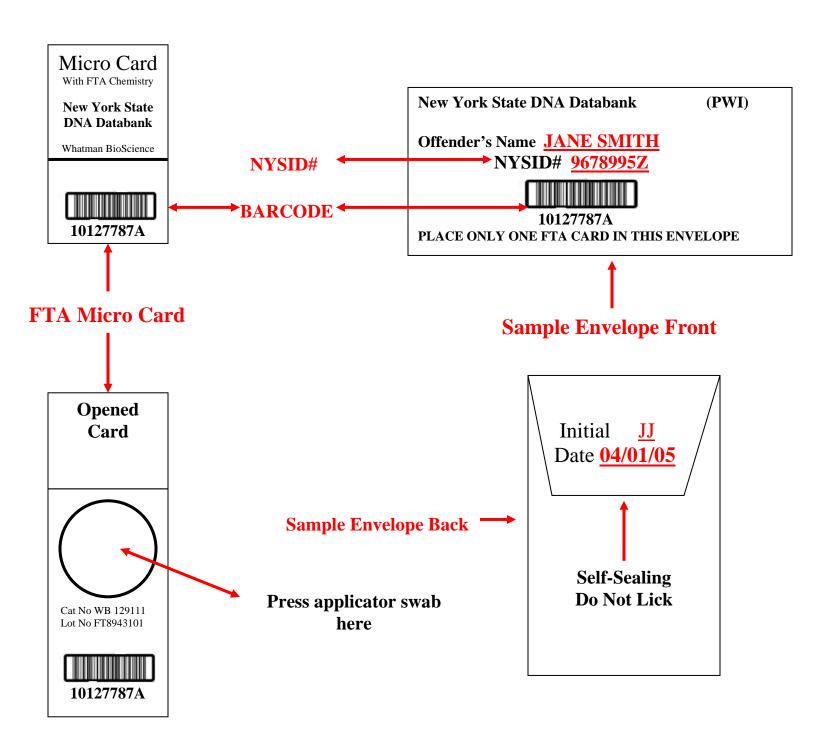

## **IMPORTANT**

**Barcodes** and **NYSID** number must be placed in the proper area on the FTA card and sample envelope as illustrated below.